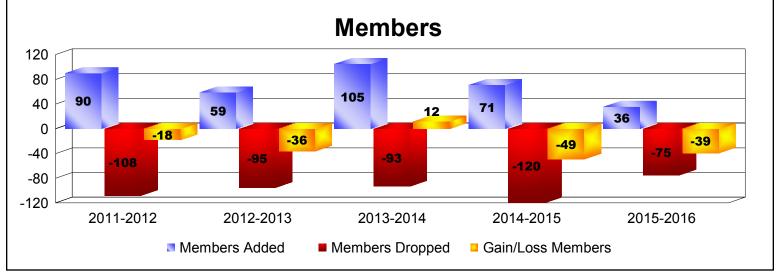

District 14 K

As of June 2016 Cumulative

| Year      | New<br>Clubs | Dropped<br>Clubs | Gain/<br>Loss<br>Clubs | New<br>Members | Charter<br>Members | Reinstate<br>Members | Transfer<br>Members | Total<br>Member<br>Added | Total<br>Members<br>Dropped | Gain/<br>Loss<br>Members |
|-----------|--------------|------------------|------------------------|----------------|--------------------|----------------------|---------------------|--------------------------|-----------------------------|--------------------------|
| 2011-2012 | 0            | -1               | -1                     | 85             | 0                  | 2                    | 3                   | 90                       | -108                        | -18                      |
| 2012-2013 | 0            | -1               | -1                     | 54             | 0                  | 3                    | 2                   | 59                       | -95                         | -36                      |
| 2013-2014 | 0            | 0                | 0                      | 70             | 0                  | 22                   | 13                  | 105                      | -93                         | 12                       |
| 2014-2015 | 0            | -3               | -3                     | 68             | 0                  | 1                    | 2                   | 71                       | -120                        | -49                      |
| 2015-2016 | 0            | 0                | 0                      | 31             | 1                  | 0                    | 4                   | 36                       | -75                         | -39                      |
| Average   | 0            | -1               | -1                     | 62             | 0                  | 6                    | 5                   | 72                       | -98                         | -26                      |