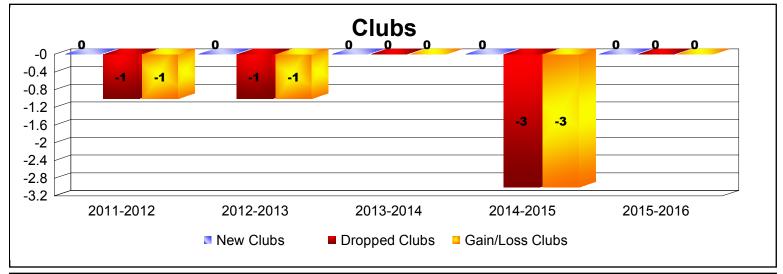

District 14 K

As of June 2016 Cumulative

| Year      | New<br>Clubs | Dropped<br>Clubs | Gain/<br>Loss<br>Clubs | New<br>Members | Charter<br>Members | Reinstate<br>Members | Transfer<br>Members | Total<br>Member<br>Added | Total<br>Members<br>Dropped | Gain/<br>Loss<br>Members |
|-----------|--------------|------------------|------------------------|----------------|--------------------|----------------------|---------------------|--------------------------|-----------------------------|--------------------------|
| 2011-2012 | 0            | -1               | -1                     | 85             | 0                  | 2                    | 3                   | 90                       | -108                        | -18                      |
| 2012-2013 | 0            | -1               | -1                     | 54             | 0                  | 3                    | 2                   | 59                       | -95                         | -36                      |
| 2013-2014 | 0            | 0                | 0                      | 70             | 0                  | 22                   | 13                  | 105                      | -93                         | 12                       |
| 2014-2015 | 0            | -3               | -3                     | 68             | 0                  | 1                    | 2                   | 71                       | -120                        | -49                      |
| 2015-2016 | 0            | 0                | 0                      | 31             | 1                  | 0                    | 4                   | 36                       | -75                         | -39                      |
| Average   | 0            | -1               | -1                     | 62             | 0                  | 6                    | 5                   | 72                       | -98                         | -26                      |